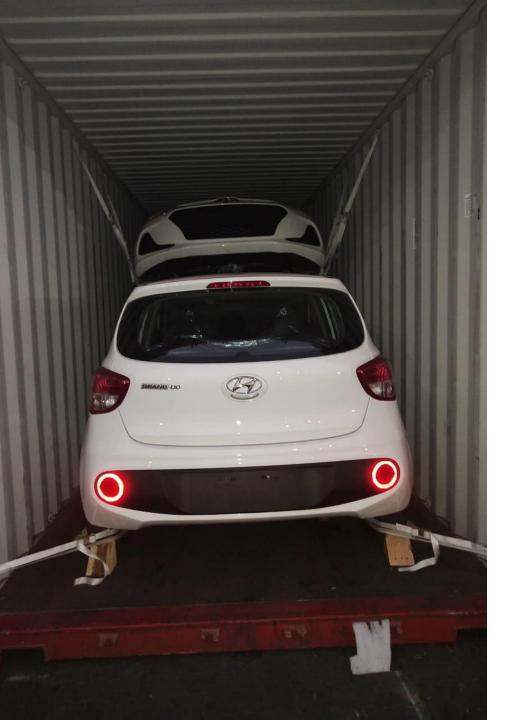

#### VEHICLE PACKAING

 Four-Wheeler Container Stuffing using Lashing Belt – We provide services along with material for container stuffing of Four-Wheeler for export purpose.

- VEHICLE PACKAING
- Tractor along with Two-Wheeler
   Container Stuffing using Lashing Belt –
   We provide services along with material
   for container stuffing of Tractor along
   with Two-Wheeler for export purpose.