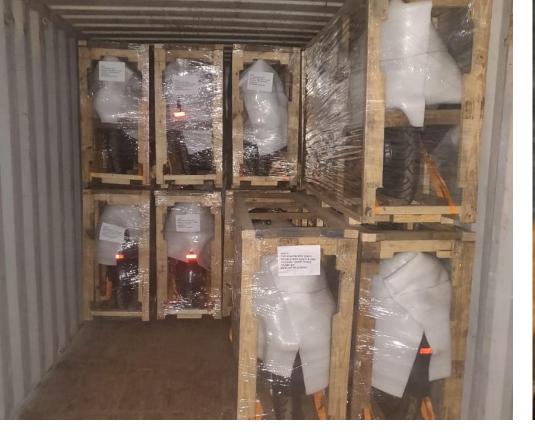

- VEHICLE PACKAING
- TWO-WHEELER/MOTORCYCLES/SCOOTER/BIKE PACKAGING We supply and provide services for the bike packaging for export purpose. We provide the following type of packaging services.
- Two-Wheeler Container Stuffing using Lashing Belt We provide services along with material for container stuffing of Two-Wheeler for export purpose.

#### VEHICLE PACKAING

• Two-Wheeler Container Stuffing using Wooden Pallet – We supply and provide service for Two-Wheeler Container stuffing using Wooden Pallet.

- **VEHICLE PACKAING**
- Two-Wheeler Container Stuffing using Wooden Box & Crate— We supply and provide service for Two-Wheeler Container stuffing using Wooden Pallet.

- VEHICLE PACKAING
- Semi Knock Down (SKD) Two-Wheeler Container Stuffing
   We provide service along with material for SKD Two-Wheeler container stuffing for export purpose.

- **VEHICLE PACKAING**
- Complete Knock Down (CKD) Two-Wheeler Container Stuffing We provide service along with material for CKD Two-Wheeler container stuffing for export purpose.

- VEHICLE PACKAING
- Three-Wheeler Container Stuffing using Lashing Belt We provide services along with material for container stuffing of Two-Wheeler for export purpose.

#### VEHICLE PACKAING

 Four-Wheeler Container Stuffing using Lashing Belt – We provide services along with material for container stuffing of Four-Wheeler for export purpose.

- VEHICLE PACKAING
- Tractor along with Two-Wheeler
   Container Stuffing using Lashing Belt –
   We provide services along with material
   for container stuffing of Tractor along
   with Two-Wheeler for export purpose.