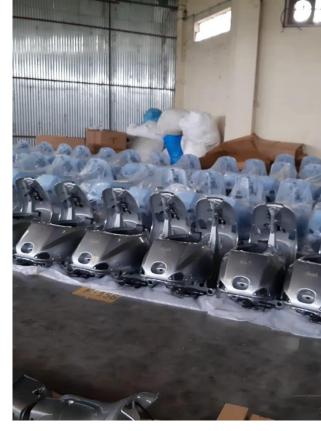

- VEHICLE PACKAING
- TWO-WHEELER/MOTORCYCLES/SCOOTER/BIKE PACKAGING We supply and provide services for the bike packaging for export purpose. We provide the following type of packaging services.
- Two-Wheeler Container Stuffing using Lashing Belt We provide services along with material for container stuffing of Two-Wheeler for export purpose.

#### VEHICLE PACKAING

• Two-Wheeler Container Stuffing using Wooden Pallet – We supply and provide service for Two-Wheeler Container stuffing using Wooden Pallet.

- **VEHICLE PACKAING**
- Two-Wheeler Container Stuffing using Wooden Box & Crate— We supply and provide service for Two-Wheeler Container stuffing using Wooden Pallet.

- VEHICLE PACKAING
- Semi Knock Down (SKD) Two-Wheeler Container Stuffing
   We provide service along with material for SKD Two-Wheeler container stuffing for export purpose.

- **VEHICLE PACKAING**
- Complete Knock Down (CKD) Two-Wheeler Container Stuffing We provide service along with material for CKD Two-Wheeler container stuffing for export purpose.

- VEHICLE PACKAING
- Three-Wheeler Container Stuffing using Lashing Belt We provide services along with material for container stuffing of Two-Wheeler for export purpose.

#### VEHICLE PACKAING

 Four-Wheeler Container Stuffing using Lashing Belt – We provide services along with material for container stuffing of Four-Wheeler for export purpose.

- VEHICLE PACKAING
- Tractor along with Two-Wheeler
   Container Stuffing using Lashing Belt –
   We provide services along with material
   for container stuffing of Tractor along
   with Two-Wheeler for export purpose.