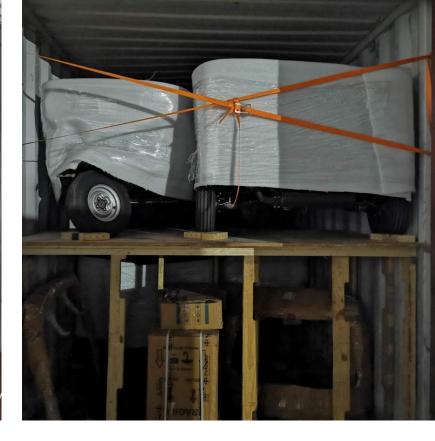

- VEHICLE PACKAING
- TWO-WHEELER/MOTORCYCLES/SCOOTER/BIKE PACKAGING We supply and provide services for the bike packaging for export purpose. We provide the following type of packaging services.
- Two-Wheeler Container Stuffing using Lashing Belt We provide services along with material for container stuffing of Two-Wheeler for export purpose.

#### VEHICLE PACKAING

• Two-Wheeler Container Stuffing using Wooden Pallet – We supply and provide service for Two-Wheeler Container stuffing using Wooden Pallet.

- **VEHICLE PACKAING**
- Two-Wheeler Container Stuffing using Wooden Box & Crate— We supply and provide service for Two-Wheeler Container stuffing using Wooden Pallet.

- VEHICLE PACKAING
- Semi Knock Down (SKD) Two-Wheeler Container Stuffing
   We provide service along with material for SKD Two-Wheeler container stuffing for export purpose.

- **VEHICLE PACKAING**
- Complete Knock Down (CKD) Two-Wheeler Container Stuffing We provide service along with material for CKD Two-Wheeler container stuffing for export purpose.