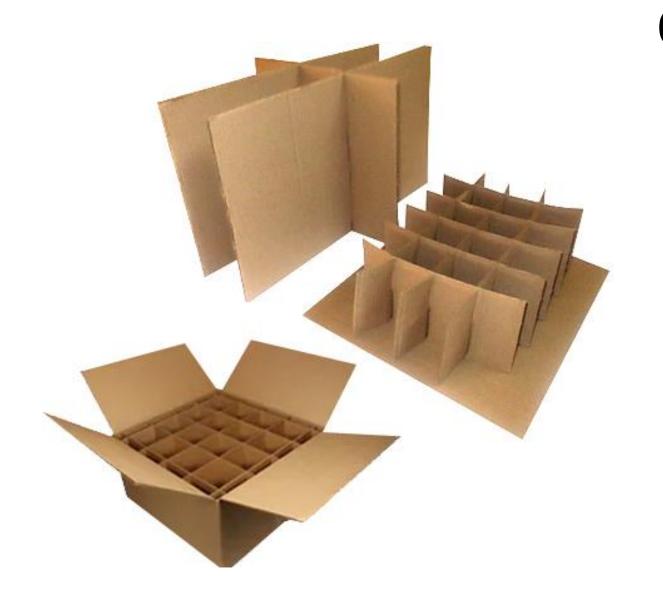

corrugated box with Partition – One can avail from us a wide range of Corrugated Boxes with Partition. These Boxes are widely used to pack various types of bottles including, pharmaceutical bottles, distilled bottles, drugs and various other bottles. Company offers these Corrugated Boxes with Partitions in various sizes and also offer customized solution as per the choices of our clients. We offer these Corrugated Boxes with Partitions at most affordable rate.