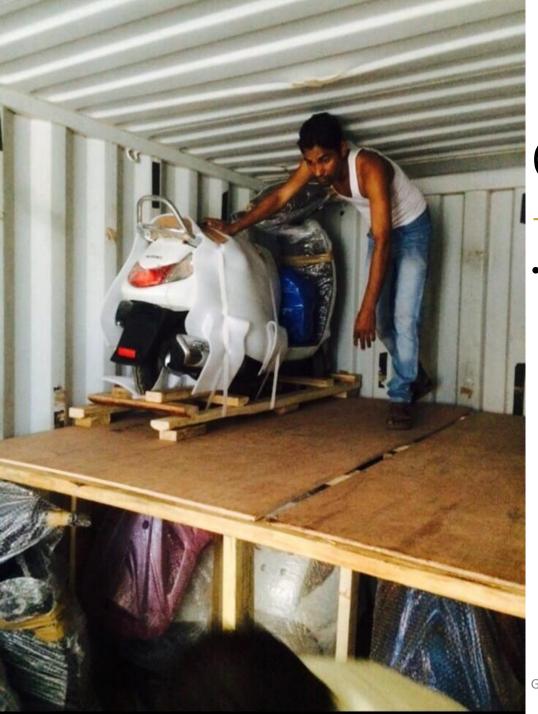

#### VEHICLE PACKAING

• Two-Wheeler Container Stuffing using Wooden Pallet – We supply and provide service for Two-Wheeler Container stuffing using Wooden Pallet.

- **VEHICLE PACKAING**
- Two-Wheeler Container Stuffing using Wooden Box & Crate— We supply and provide service for Two-Wheeler Container stuffing using Wooden Pallet.