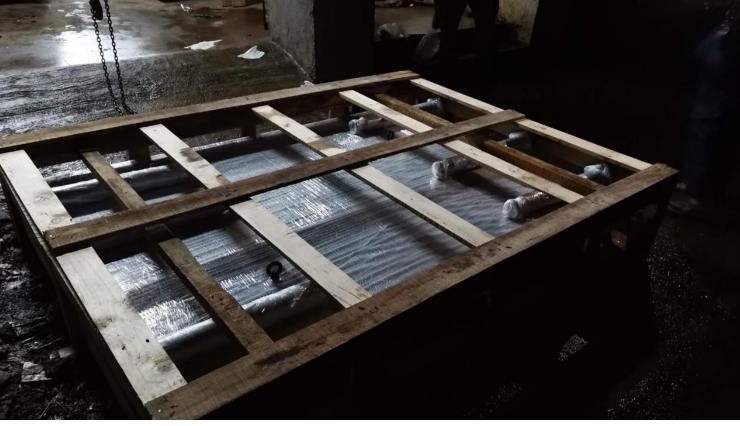

 Wooden Pallets – We manufacture and supply wide range of Wooden Pallets for Industrial requirement and transportation. These Pallets can be made using Pine Wood, Rubber Wood & Silver Oak as per the client requirement.