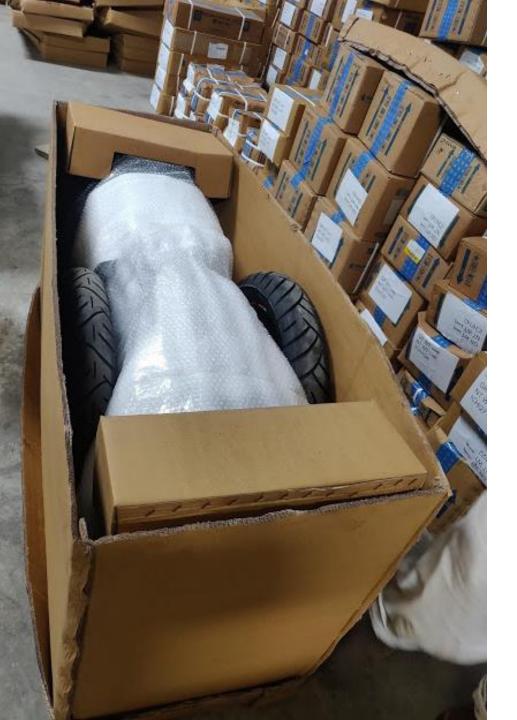

- VEHICLE PACKAING
- TWO-WHEELER/MOTORCYCLES/SCOOTER/BIKE PACKAGING We supply and provide services for the bike packaging for export purpose. We provide the following type of packaging services.
- Two-Wheeler Container Stuffing using Lashing Belt We provide services along with material for container stuffing of Two-Wheeler for export purpose.

#### VEHICLE PACKAING

• Two-Wheeler Container Stuffing using Wooden Pallet – We supply and provide service for Two-Wheeler Container stuffing using Wooden Pallet.

- **VEHICLE PACKAING**
- Two-Wheeler Container Stuffing using Wooden Box & Crate— We supply and provide service for Two-Wheeler Container stuffing using Wooden Pallet.

- VEHICLE PACKAING
- Semi Knock Down (SKD) Two-Wheeler Container Stuffing
   We provide service along with material for SKD Two-Wheeler container stuffing for export purpose.

- **VEHICLE PACKAING**
- Complete Knock Down (CKD) Two-Wheeler Container Stuffing We provide service along with material for CKD Two-Wheeler container stuffing for export purpose.