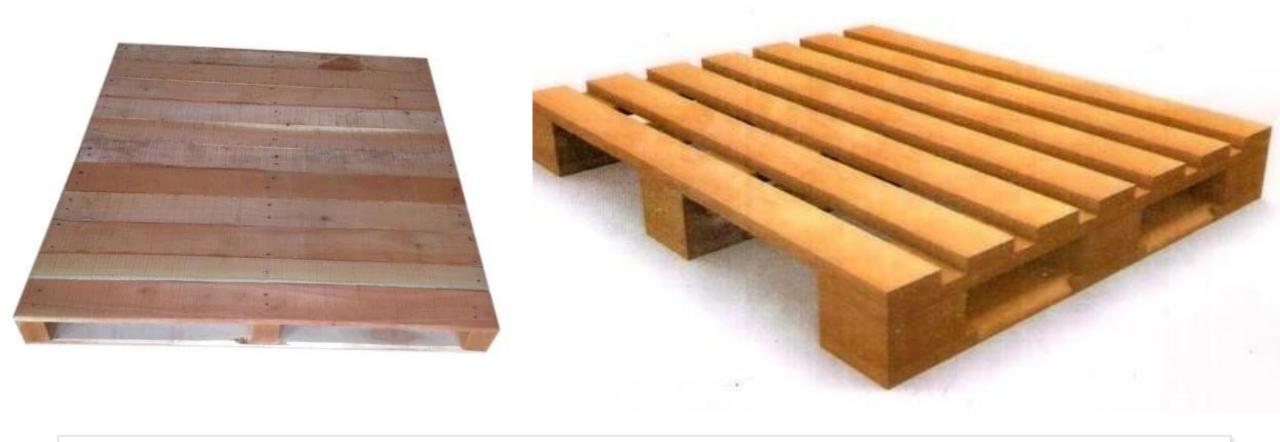

 Wooden Pallets – We manufacture and supply wide range of Wooden Pallets for Industrial requirement and transportation. These Pallets can be made using Pine Wood, Rubber Wood & Silver Oak as per the client requirement.