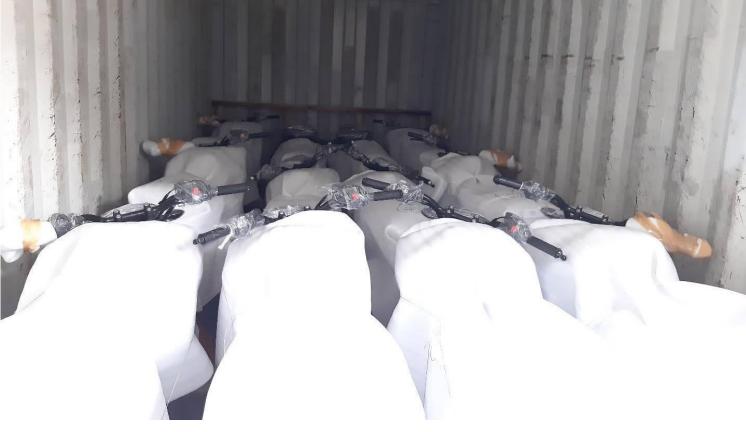

- VEHICLE PACKAING
- TWO-WHEELER/MOTORCYCLES/SCOOTER/BIKE PACKAGING We supply and provide services for the bike packaging for export purpose. We provide the following type of packaging services.
- Two-Wheeler Container Stuffing using Lashing Belt We provide services along with material for container stuffing of Two-Wheeler for export purpose.

#### VEHICLE PACKAING

• Two-Wheeler Container Stuffing using Wooden Pallet – We supply and provide service for Two-Wheeler Container stuffing using Wooden Pallet.

- **VEHICLE PACKAING**
- Two-Wheeler Container Stuffing using Wooden Box & Crate— We supply and provide service for Two-Wheeler Container stuffing using Wooden Pallet.

- VEHICLE PACKAING
- Semi Knock Down (SKD) Two-Wheeler Container Stuffing
   We provide service along with material for SKD Two-Wheeler container stuffing for export purpose.

- **VEHICLE PACKAING**
- Complete Knock Down (CKD) Two-Wheeler Container Stuffing We provide service along with material for CKD Two-Wheeler container stuffing for export purpose.