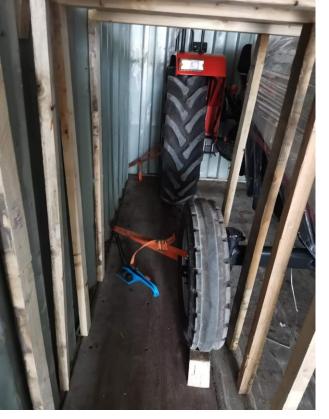

#### VEHICLE PACKAING

 Four-Wheeler Container Stuffing using Lashing Belt – We provide services along with material for container stuffing of Four-Wheeler for export purpose.

- VEHICLE PACKAING
- Tractor along with Two-Wheeler
   Container Stuffing using Lashing Belt –
   We provide services along with material
   for container stuffing of Tractor along
   with Two-Wheeler for export purpose.