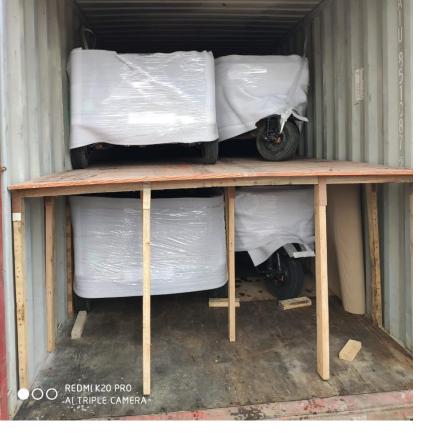

- VEHICLE PACKAING
- TWO-WHEELER/MOTORCYCLES/SCOOTER/BIKE PACKAGING We supply and provide services for the bike packaging for export purpose. We provide the following type of packaging services.
- Two-Wheeler Container Stuffing using Lashing Belt We provide services along with material for container stuffing of Two-Wheeler for export purpose.

#### VEHICLE PACKAING

• Two-Wheeler Container Stuffing using Wooden Pallet – We supply and provide service for Two-Wheeler Container stuffing using Wooden Pallet.

- **VEHICLE PACKAING**
- Two-Wheeler Container Stuffing using Wooden Box & Crate— We supply and provide service for Two-Wheeler Container stuffing using Wooden Pallet.

- VEHICLE PACKAING
- Semi Knock Down (SKD) Two-Wheeler Container Stuffing
   We provide service along with material for SKD Two-Wheeler container stuffing for export purpose.

- **VEHICLE PACKAING**
- Complete Knock Down (CKD) Two-Wheeler Container Stuffing We provide service along with material for CKD Two-Wheeler container stuffing for export purpose.

- VEHICLE PACKAING
- Three-Wheeler Container Stuffing using Lashing Belt We provide services along with material for container stuffing of Two-Wheeler for export purpose.

#### VEHICLE PACKAING

 Four-Wheeler Container Stuffing using Lashing Belt – We provide services along with material for container stuffing of Four-Wheeler for export purpose.

- VEHICLE PACKAING
- Tractor along with Two-Wheeler
   Container Stuffing using Lashing Belt –
   We provide services along with material
   for container stuffing of Tractor along
   with Two-Wheeler for export purpose.