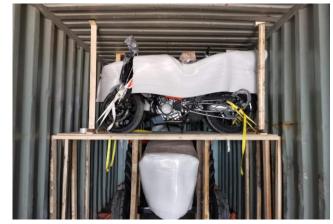

#### VEHICLE PACKAING

 Four-Wheeler Container Stuffing using Lashing Belt – We provide services along with material for container stuffing of Four-Wheeler for export purpose.

- VEHICLE PACKAING
- Tractor along with Two-Wheeler
   Container Stuffing using Lashing Belt –
   We provide services along with material
   for container stuffing of Tractor along
   with Two-Wheeler for export purpose.