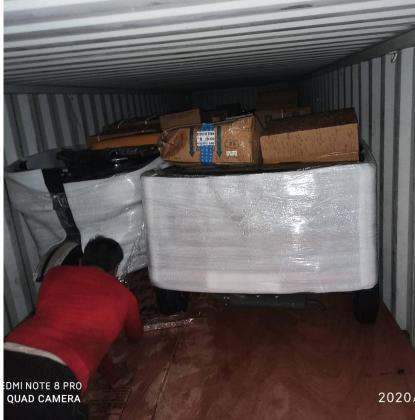

- VEHICLE PACKAING
- TWO-WHEELER/MOTORCYCLES/SCOOTER/BIKE PACKAGING We supply and provide services for the bike packaging for export purpose. We provide the following type of packaging services.
- Two-Wheeler Container Stuffing using Lashing Belt We provide services along with material for container stuffing of Two-Wheeler for export purpose.

#### VEHICLE PACKAING

• Two-Wheeler Container Stuffing using Wooden Pallet – We supply and provide service for Two-Wheeler Container stuffing using Wooden Pallet.

- **VEHICLE PACKAING**
- Two-Wheeler Container Stuffing using Wooden Box & Crate— We supply and provide service for Two-Wheeler Container stuffing using Wooden Pallet.

- VEHICLE PACKAING
- Semi Knock Down (SKD) Two-Wheeler Container Stuffing
   We provide service along with material for SKD Two-Wheeler container stuffing for export purpose.

- **VEHICLE PACKAING**
- Complete Knock Down (CKD) Two-Wheeler Container Stuffing We provide service along with material for CKD Two-Wheeler container stuffing for export purpose.