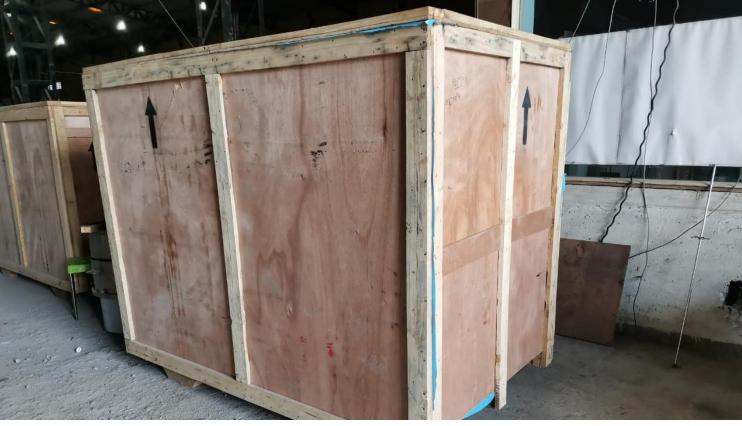

#### WOODEN BOXES

- AESPL offers a full range of Wooden packaging solutions for heavy products and industrial equipment & machinery. All our wooden boxes are made from Pest Control Protected Timber with an option for Fumigation and Heat Treatment.
- **HEAVY WOODEN BOXES** We manufacture and supply a diversified range of Wooden Boxes manufactured from unmatched quality materials. These Wooden Boxes are superb in quality and strength. These Wooden Boxes are specially designed as per the standards and load heavy materials and are built for seaworthy packaging. These boxes can be made using Pine Wood, Rubber Wood & Silver Oak as per the client requirement.

 PLYWOOD BOXES – We manufacture and supply wide range of Plywood Boxes for transportation of Heavy Industrial Machinery and Equipment. These boxes are manufacture with an option of timber wood base for unmatched quality and optimize cost.