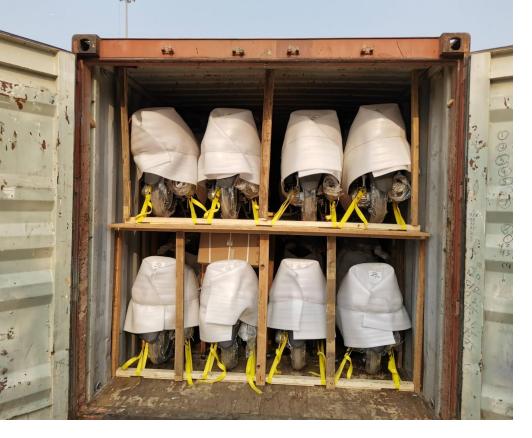

- VEHICLE PACKAING
- TWO-WHEELER/MOTORCYCLES/SCOOTER/BIKE PACKAGING We supply and provide services for the bike packaging for export purpose. We provide the following type of packaging services.
- Two-Wheeler Container Stuffing using Lashing Belt We provide services along with material for container stuffing of Two-Wheeler for export purpose.

#### VEHICLE PACKAING

• Two-Wheeler Container Stuffing using Wooden Pallet – We supply and provide service for Two-Wheeler Container stuffing using Wooden Pallet.

- **VEHICLE PACKAING**
- Two-Wheeler Container Stuffing using Wooden Box & Crate— We supply and provide service for Two-Wheeler Container stuffing using Wooden Pallet.