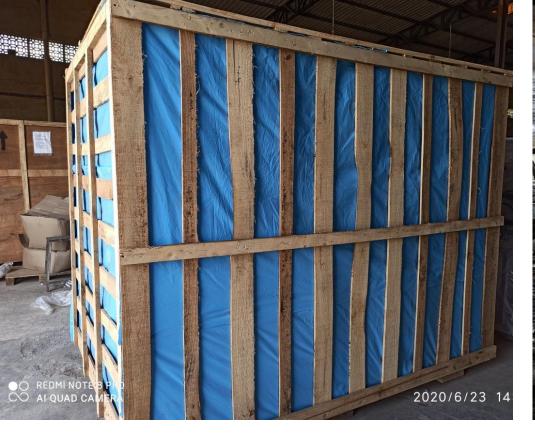

#### WOODEN BOXES

- AESPL offers a full range of Wooden packaging solutions for heavy products and industrial equipment & machinery. All our wooden boxes are made from Pest Control Protected Timber with an option for Fumigation and Heat Treatment.
- **HEAVY WOODEN BOXES** We manufacture and supply a diversified range of Wooden Boxes manufactured from unmatched quality materials. These Wooden Boxes are superb in quality and strength. These Wooden Boxes are specially designed as per the standards and load heavy materials and are built for seaworthy packaging. These boxes can be made using Pine Wood, Rubber Wood & Silver Oak as per the client requirement.

 Wooden Crate - We manufacture and supply a diversified range of Wooden Crate manufactured from unmatched quality materials. These Wooden Crate are superb in quality and strength at reduced weight. These Wooden Crate are designed for transportation of heavy equipment and machinery. These crates can be made using Pine Wood, Rubber Wood & Silver Oak as per the client requirement.