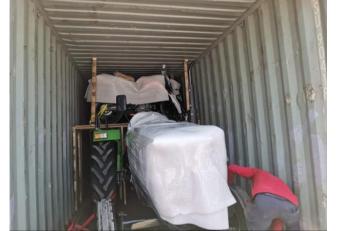

#### VEHICLE PACKAING

 Four-Wheeler Container Stuffing using Lashing Belt – We provide services along with material for container stuffing of Four-Wheeler for export purpose.

- VEHICLE PACKAING
- Tractor along with Two-Wheeler
   Container Stuffing using Lashing Belt –
   We provide services along with material
   for container stuffing of Tractor along
   with Two-Wheeler for export purpose.