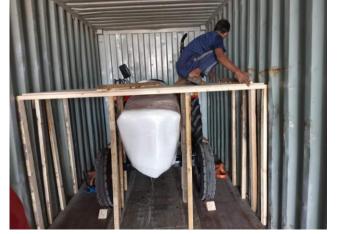

#### VEHICLE PACKAING

 Four-Wheeler Container Stuffing using Lashing Belt – We provide services along with material for container stuffing of Four-Wheeler for export purpose.

- VEHICLE PACKAING
- Tractor along with Two-Wheeler
   Container Stuffing using Lashing Belt –
   We provide services along with material
   for container stuffing of Tractor along
   with Two-Wheeler for export purpose.